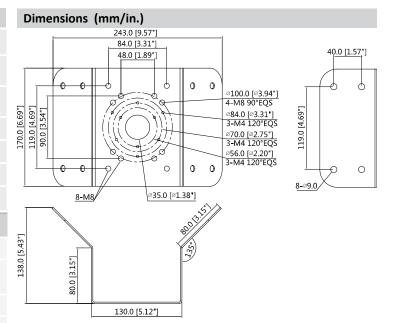

## **Technical Specifications**

| Material                               |                     | SECC                                                               |                                                   |  |
|----------------------------------------|---------------------|--------------------------------------------------------------------|---------------------------------------------------|--|
| Color                                  |                     | Black                                                              |                                                   |  |
| Dimensions (W x H x D)                 |                     | 243.0 mm x 170.0 mm x 138.0 mm<br>(9.57 in. x 6.69 in. x 5.43 in.) |                                                   |  |
| Weight                                 |                     | 1.70 kg (3.75 lb)                                                  |                                                   |  |
| Load Bearing Capacity                  |                     | 10.0 kg (22.05 lb)                                                 |                                                   |  |
| Operating Temperature                  |                     | -40 °C to 60 °C (-40 °F to 140 °F)                                 |                                                   |  |
| Humidity                               |                     | 0% to 90% RH                                                       |                                                   |  |
| ,                                      |                     |                                                                    |                                                   |  |
| Ordering Infor                         | mation              |                                                                    |                                                   |  |
|                                        | mation<br>Part Numb | er                                                                 | Description                                       |  |
| Ordering Infor                         |                     |                                                                    | Description<br>Wall Mount Bracket, Black          |  |
| Ordering Infor                         | Part Numb           |                                                                    |                                                   |  |
| Ordering Infor<br>Type<br>Corner Mount | Part Numb           |                                                                    | Wall Mount Bracket, Black                         |  |
| Ordering Infor                         | Part Numb           |                                                                    | Wall Mount Bracket, Black<br>Corner Mount Bracket |  |