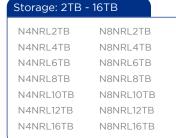

# **NRL Series** 4K H.265 NVR A Lite Smart NVR with PoE

| Model                         |                                                       |                          | NRL                                                                                                                     |                         |
|-------------------------------|-------------------------------------------------------|--------------------------|-------------------------------------------------------------------------------------------------------------------------|-------------------------|
|                               | Input                                                 | Max. IP Channels         | 4                                                                                                                       | 8                       |
| Video                         |                                                       | IP Camera                | H.264/H.265 Auto Detection (Max 8MP)                                                                                    |                         |
|                               |                                                       | Main Monitor             | HDMI (Max. 4K) and VGA (Max. Full HD)                                                                                   |                         |
|                               | ·                                                     | Sub Monitor              | n/a                                                                                                                     |                         |
| Audio                         | Local Input/Output                                    |                          | 0/1                                                                                                                     |                         |
|                               | Codec                                                 |                          | G.711A/G.711U                                                                                                           |                         |
|                               | Audio Input                                           |                          | 1ch, RCA, 4CH IPC input                                                                                                 | 1ch, RCA, 8CH IPC input |
|                               | Encoding Resolutions                                  |                          | 8MP/5MP/4MP/3MP/1080P/720P/960H/D1/CIF                                                                                  |                         |
|                               | Codec                                                 |                          | H.264/H.265 (Auto Detection)                                                                                            |                         |
| Recording                     | Max Frame Rate per Channel                            |                          | Any Resolution @30fps                                                                                                   |                         |
|                               | Recording Mode                                        |                          | Al/Continuous/Motion/Sensor/Schedule/Manual                                                                             |                         |
|                               | Pre-Recording                                         |                          | Max. 5 seconds                                                                                                          |                         |
|                               | Post Recording                                        |                          | Max. 10 minutes                                                                                                         |                         |
| Search<br>& Playback          | Search                                                |                          | EZ Search, Motion, Specific Date/Time, Event, Museum, Bookmarks, Snapshots, Log                                         |                         |
|                               | Multi-Decoding                                        |                          | 1, 4                                                                                                                    | 1, 4, 8                 |
|                               | Playback Resolutions                                  |                          | 8MP/5MP/4MP/3MP/1080P/720P/960H/D1/CIF                                                                                  |                         |
|                               | Playback Functions                                    |                          | Play, Pause, FF, REW, Digital zoom, etc.                                                                                |                         |
| Da alii ii                    | Media                                                 |                          | USB drive, USB Portable HDD, Network                                                                                    |                         |
| Backup                        | Format                                                |                          | JPG, AVI, ZIP (Player+Proprietary Data)                                                                                 |                         |
| Storage                       | HDD                                                   | Max Capacity of each HDD | 16TB                                                                                                                    |                         |
|                               |                                                       | SATA Ports               | 1                                                                                                                       |                         |
|                               | USB                                                   | Front<br>Rear            | 1                                                                                                                       |                         |
| Alarm                         | Input/Output                                          |                          | n/a                                                                                                                     |                         |
|                               | Trigger Events                                        |                          | Recording, PTZ, Alarm Out, Pop-up alarm preview, Email, FTP,<br>Snapshot, Buzzer and Screen Tips                        |                         |
| User I/F                      | Input Method                                          |                          | IR Remote, Mouse                                                                                                        |                         |
| Network                       | Port                                                  |                          | 100Mbps + 4PoE                                                                                                          | 100Mbps + 8PoE          |
|                               | P2P/Dynamic DNS                                       |                          | Free US-Based Speco P2P and DDNS Service                                                                                |                         |
|                               | Network Protocols                                     |                          | TCP/IP, PPPoE, DHCP, DNS, UPnP, NTP, SMTP                                                                               |                         |
| Network<br>Access<br>Features | Mobile Other Viewing Platforms                        |                          | iOS/Android via Speco Blue App, SecureGuard Client App                                                                  |                         |
|                               | Other Viewing Platforms Web Viewer                    |                          | Apple TV and Amazon Fire TV  Google Chrome, Edge, Safari, FireFox, Windows IE                                           |                         |
|                               | VMS                                                   |                          | SecureGuard®, Speco Blue VMS                                                                                            |                         |
|                               | Max. User Access                                      |                          | Max 10 users online (web client)                                                                                        |                         |
|                               | Digital Zoom                                          |                          | Live and Playback, Free Size                                                                                            |                         |
|                               | Fisheye Dewarping*                                    |                          | Yes                                                                                                                     |                         |
|                               | Smart Analysis** S.M.A.R.T (Self-Monitoring, Analysis |                          | Abandoned object detection, Missing object detection, Line Crossing  Temperature, Power On Time, Bad Sectors and Health |                         |
|                               | & Reporting Technology) Input Voltage                 |                          | DC48V                                                                                                                   |                         |
|                               | Power Consumption                                     |                          | ≤ 5W (without HDD) ≤ 15W (without HDD)                                                                                  |                         |
| Power                         | PoE Ports                                             |                          | 4                                                                                                                       | 8                       |
|                               | Power Per PoE Port Total PoE Power Budget             |                          | 15W<br>40W                                                                                                              | 15W<br>96W              |
| Environment                   | Operating Temperature                                 |                          | 14°F to 122°F (-10°C to 50°C)                                                                                           |                         |
|                               | Operating Humidity                                    |                          | 10% - 90% humidity (Non-condensing)                                                                                     |                         |
|                               | Operating H                                           | umidity                  | 1()% ~ 9()% himidity                                                                                                    | (Non-congensing)        |