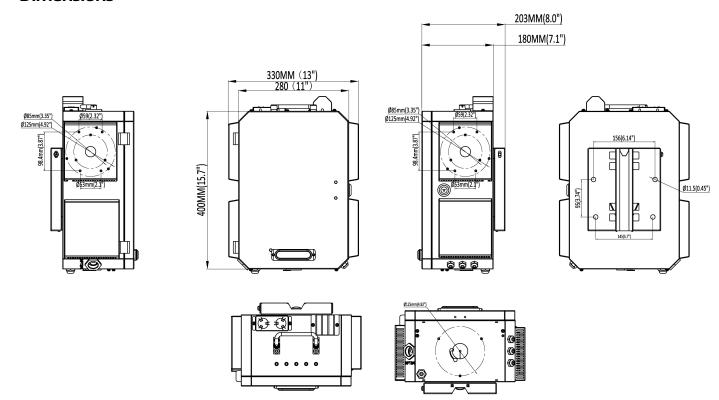

### **Dimensions**

Homaxi Inc.

## Specification

| General                |                                                                                                                                                   |
|------------------------|---------------------------------------------------------------------------------------------------------------------------------------------------|
| Dimensions (H x W x D) | 15.7" × 11.0" × 8.3" (400 × 280 × 212 mm)                                                                                                         |
| Gross Weight           | 28.10 lb (12.75 kg)                                                                                                                               |
| Mount Type             | Wall mount/Pole mount                                                                                                                             |
| Operating Conditions   | (-25°C~+ 55°C) (-13°F~+131°F), Humidity ≤ 90% RH (non-condensing)                                                                                 |
| Protection Level       | IP65                                                                                                                                              |
| Power                  |                                                                                                                                                   |
| Power                  | AC110V                                                                                                                                            |
| Power Interface        | Cable conduit connector                                                                                                                           |
| Fan                    |                                                                                                                                                   |
| Fan                    | MTBF: 10 years Fan turn on at 86°F(30°C)                                                                                                          |
| PoE Switch             |                                                                                                                                                   |
| POE Ports              | 4 x Gigabit PoE ports; IEEE802.3af/at standard; Each with max 30W power                                                                           |
| UPLink                 | 1 x Gigabit SFP uplink port<br>1 x Gigabit RJ45 uplink port                                                                                       |
| Extension Board        | One extension board is supported with one DC 12V interface, one audio output interface, and alarm interface of 3 alarm inputs and 3 alarm outputs |